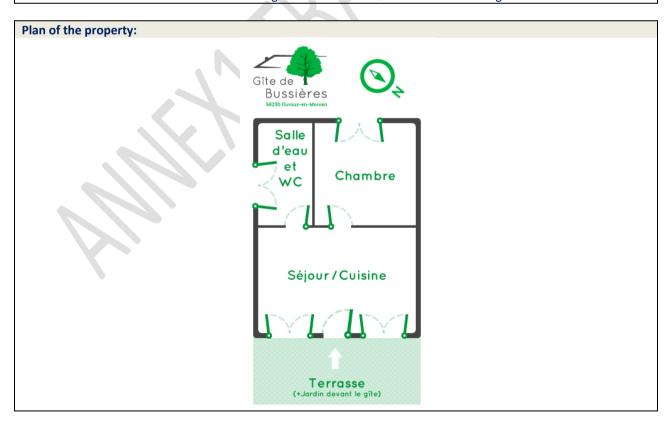

#### **II. MAIN FEATURES OF THE PROPERY**

Capacity: 2 persons

House on one level with terrace

Total surface area: about 420ft<sup>2</sup>

Floor: Ground

floor

Heating Electric, independent

Layout of the accomodation: 2 main rooms: 1 living area / dining area / open kitchen, 1 bedroom, 1 bathroom with

walk-in shower and toilet

View: Countryside

Annexes for which the tenant has the right of use:

|              | Terrace | Garden    | Car Park |
|--------------|---------|-----------|----------|
| Private      | х       |           |          |
| Shared       |         | X         | X        |
| Surface area | ~269ft² | ~21527ft² | ~645ft²  |

#### IV. DESCRIPTION OF THE FURNISHED ACCOMODATION

| General maintenance condition: Very good | Electricity, heating: new |
|------------------------------------------|---------------------------|
| Internet access: Secured WIFI            | Plumbing: renovated       |

| Layout of rooms:   |                 |                 |                  |                                                                                                           |
|--------------------|-----------------|-----------------|------------------|-----------------------------------------------------------------------------------------------------------|
| Room               | Surface<br>area | Nbr of windo ws | Exposure / view  | Furniture and equipment  Details in annex 2 and 3                                                         |
| Living/dining area | ~145ft²         | 1               | NE / Garden      | 2 chairs, 1 coffee table, 1 TV stand,1 bookcase, dinner table 4 persons,, multimedia, see below + ANNEX 3 |
| Open kitchen       | ~109²           | 1               | NE / Garden      | Kitchen equipments, see below + ANNEX 3                                                                   |
| Bedroom            | ~119ft²         | 1               | SW / Countryside | 2 single beds, 90x200 cm, 1 wardrobe, 2 chairs, 2                                                         |

#### ANNEX 1 DESCRIPTION OF THE PROPERTY

Pursuant to the decree of 16 May 1967 amended by the decree of 2 August 2010

|          | nightstands, pegs, mirror |   |              |                                          |  |  |
|----------|---------------------------|---|--------------|------------------------------------------|--|--|
| Bathroom | ~45ft²                    | 1 | SE / no view | Sanitary equipments, see below + ANNEX 3 |  |  |